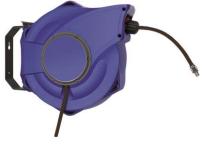

P 7-263 e

For compressed air, anti-spark.

For simple mounting on the wall or ceiling. Shock resistant, solid and closed housing made of POM, disposal/outflow R 3/8 ET and with light, heavy duty, oil resistant and spark erosion protected polyurethane hose. The hose is resistant to flying sparks and scorching, which can occur in the welding environment or with the use of cutting tools. Incl. 1.5 m supply hose.

Hose material Max. operating pressure Operating temperature Swivel angle braided, spark erosion protected polyurethane 12 bar -20 °C to 60 °C 180 °

259/5130-1

| Hose reel for compressed air, anti-spark |            |           |             |       |       |
|------------------------------------------|------------|-----------|-------------|-------|-------|
| Art. No.                                 | Type No.   | Hose size | Hose length | А     | В     |
|                                          |            | mm        | m           | mm    | mm    |
| 159988                                   | 259/5130-1 | 9.5x13.5  | 14          | 490.0 | 409.0 |