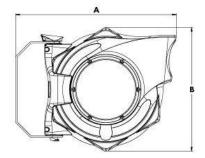

Hose material Max. operating pressure Operating temperature Swivel angle braided, spark erosion protected polyurethane 12 bar -20 °C to 60 °C 180 °

259/5130-1

| Hose reel for compressed air, anti-spark |            |           |             |       |       |
|------------------------------------------|------------|-----------|-------------|-------|-------|
| Art. No.                                 | Type No.   | Hose size | Hose length | А     | В     |
|                                          |            | mm        | m           | mm    | mm    |
| 159988                                   | 259/5130-1 | 9.5x13.5  | 14          | 490.0 | 409.0 |